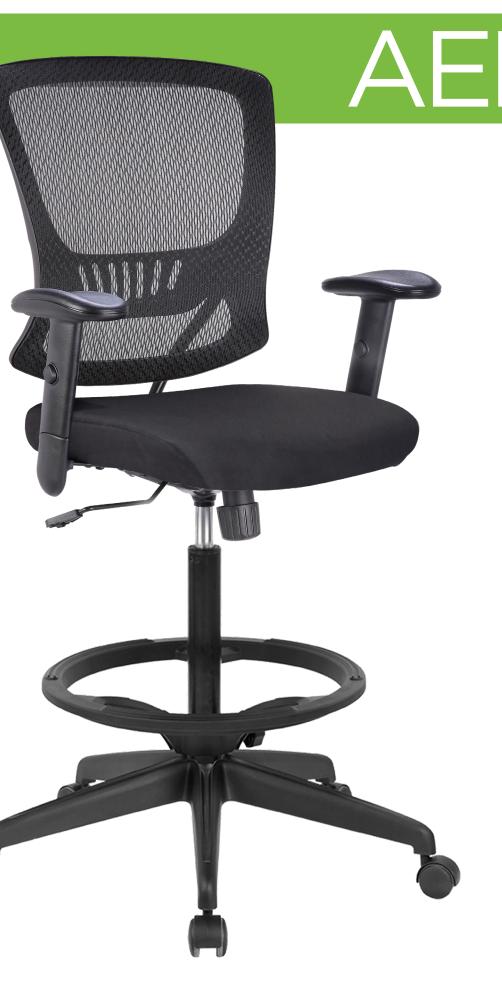

## The perfect fit for higher work surfaces.

(STOOL)

Thick, padded upholstered seat, built-in lumbar support, padded arm rests and adjustable foot ring.

## AERO STOOL FEATURES

**275** Ib Capacity

Height Adjustable Arms

**Height Adjustable Seat** 

**Integrated Lumbar Support** 

**Breathable Mesh Back** 

Upholstered Seat

Height Adjustable Footring