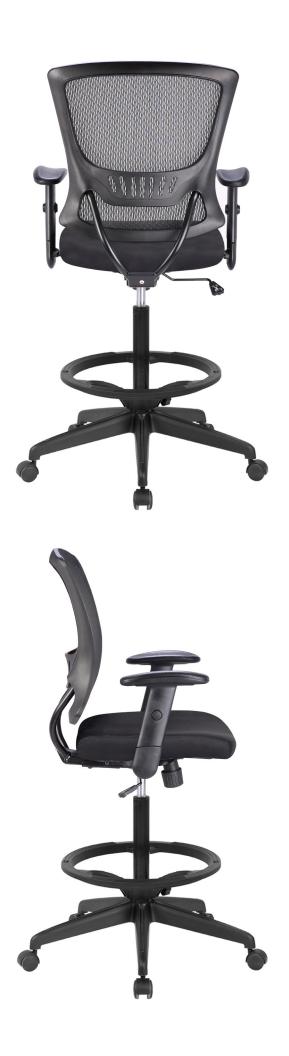

## The perfect fit for higher work surfaces.

(STOOL)

Thick, padded upholstered seat, built-in lumbar support, padded arm rests and adjustable foot ring.

## AERO STOOL FEATURES

**275** Ib Capacity

Height Adjustable Arms

**Height Adjustable Seat** 

**Integrated Lumbar Support** 

**Breathable Mesh Back** 

Upholstered Seat

Height Adjustable Footring