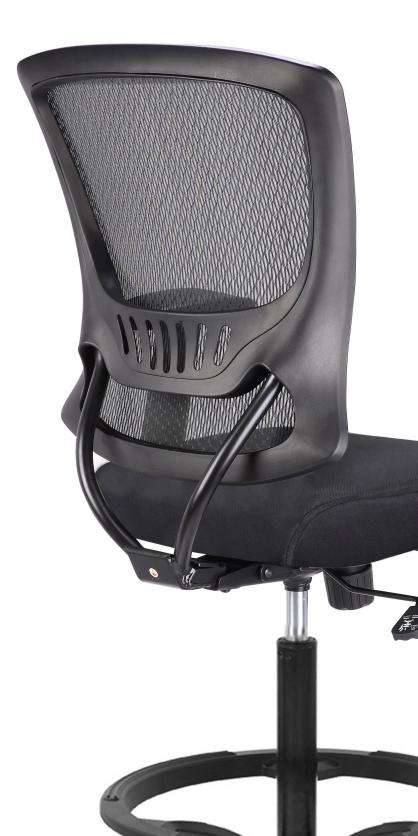

## AERO STOOL FEATURES

**275** Ib Capacity

Height Adjustable Arms

**Height Adjustable Seat** 

**Integrated Lumbar Support** 

**Breathable Mesh Back** 

Upholstered Seat

Height Adjustable Footring